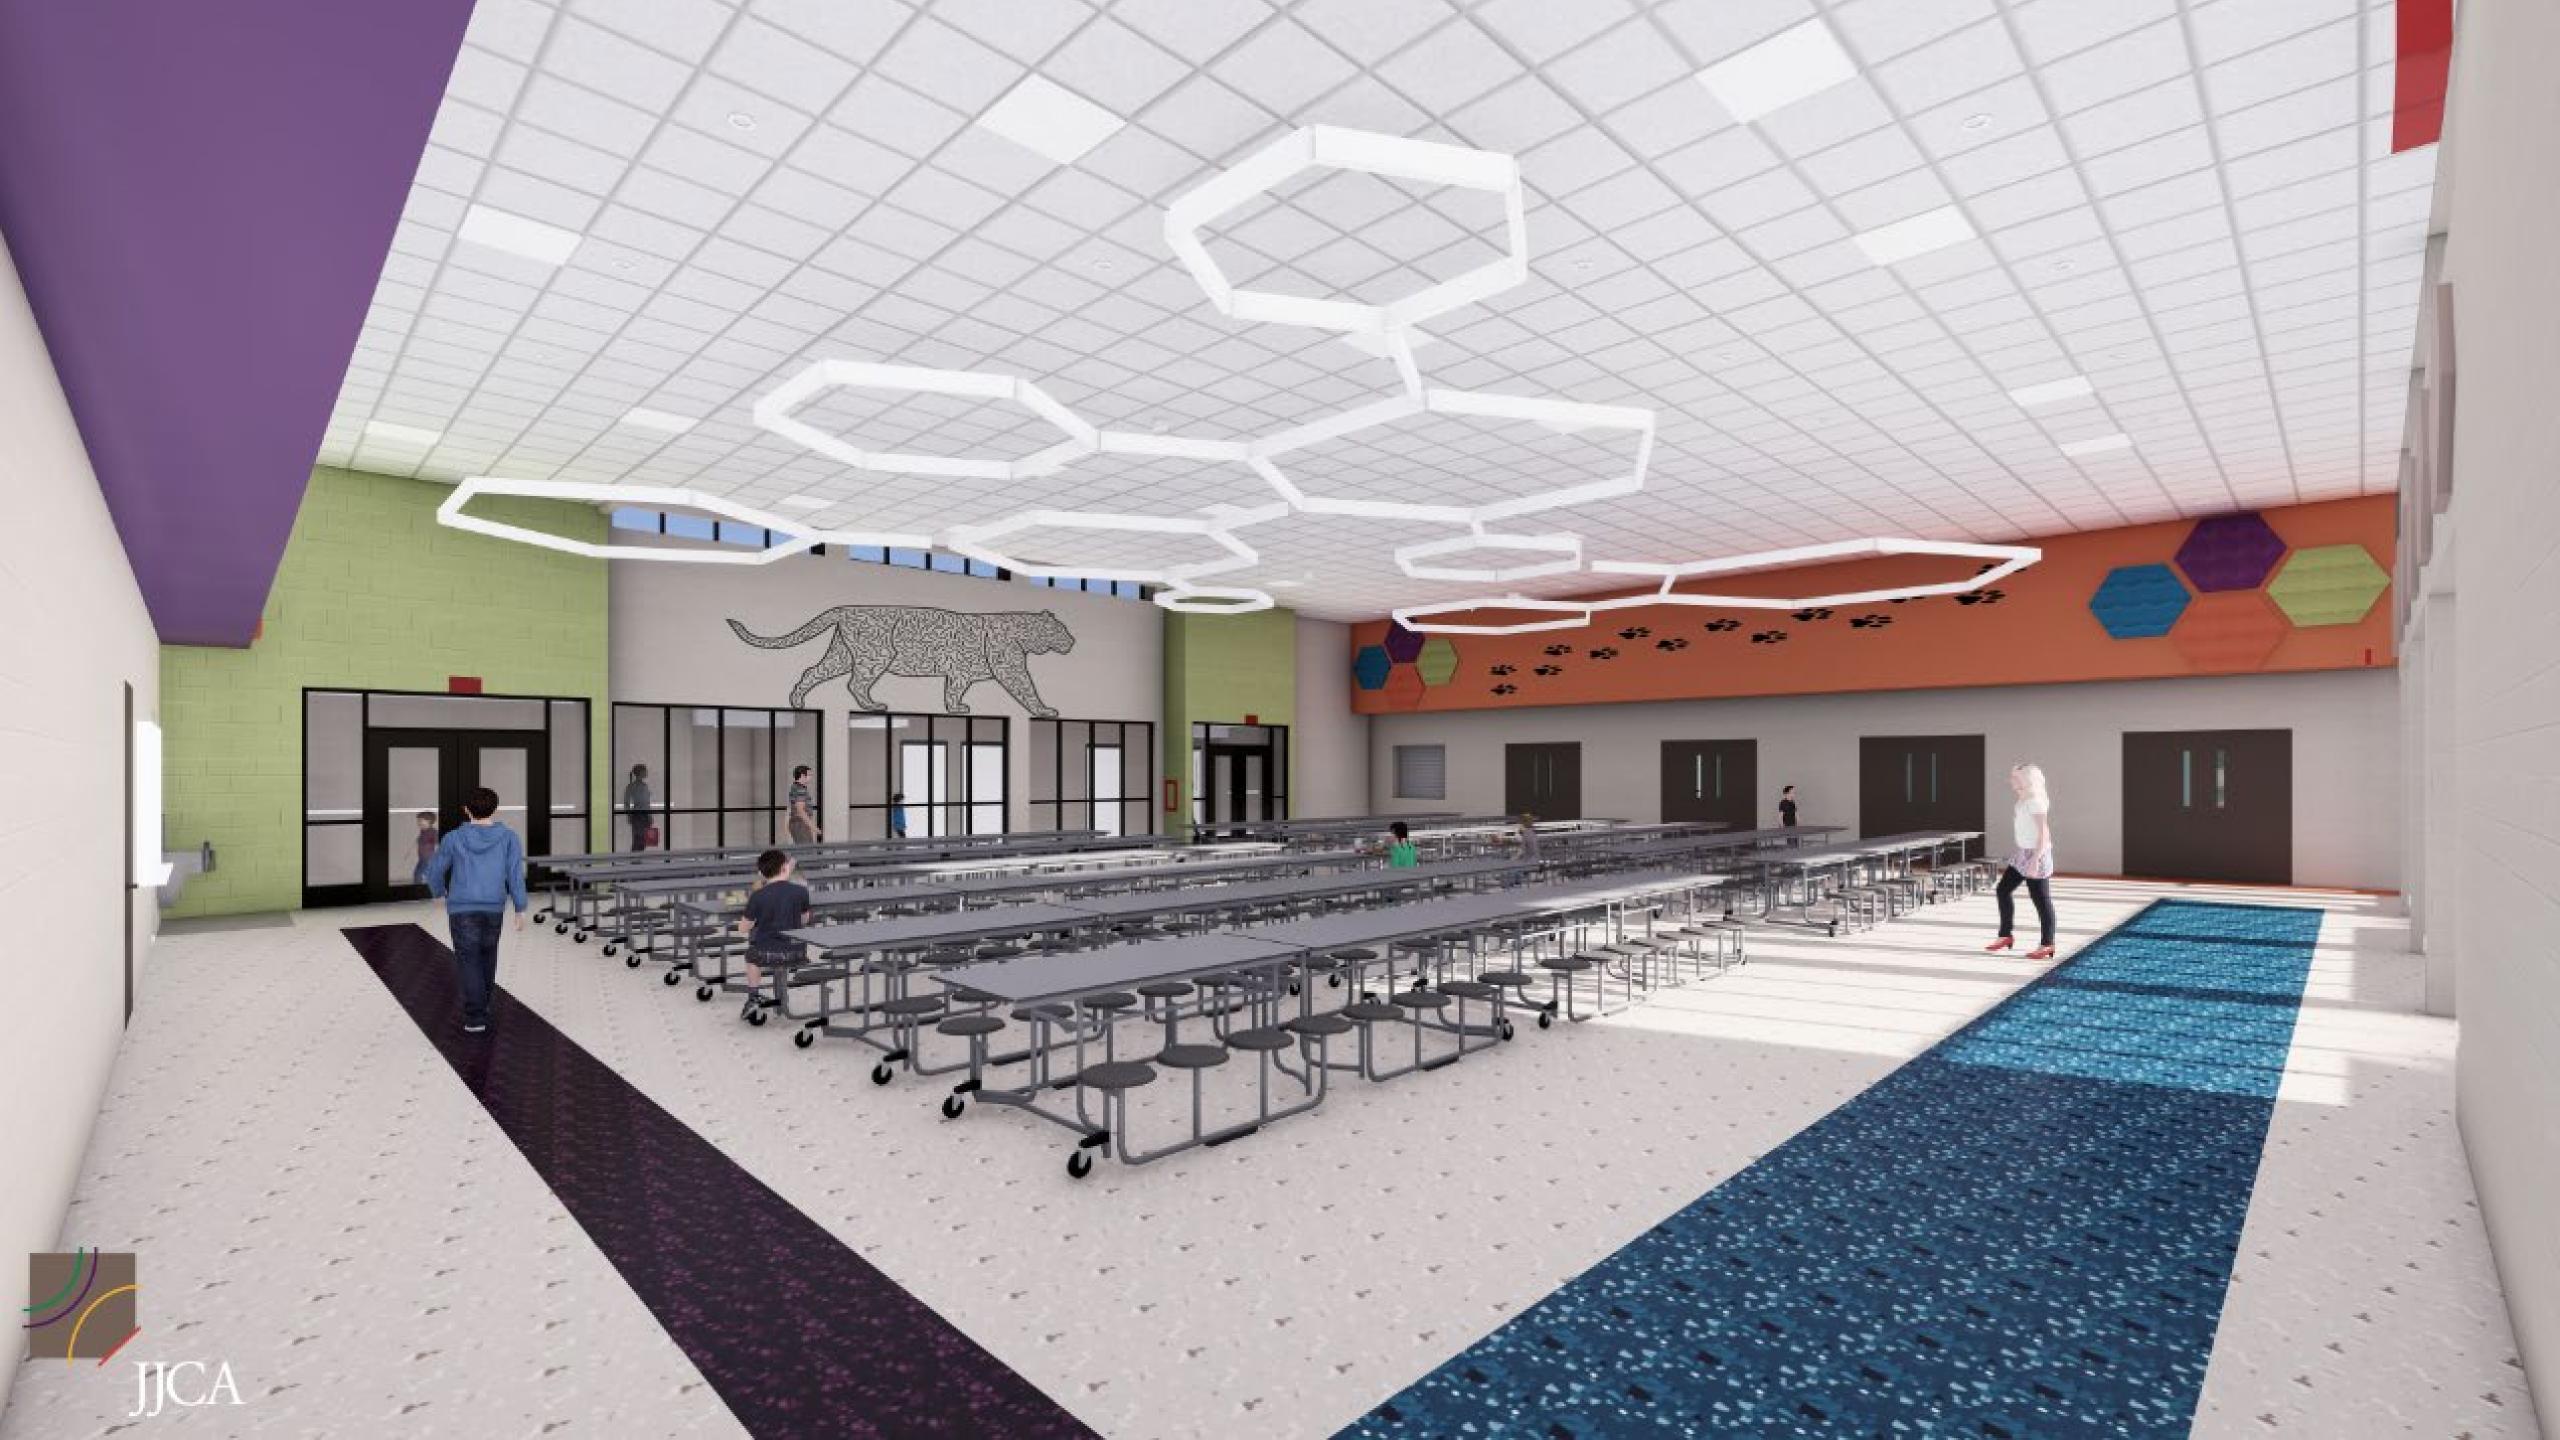

projects completed to date
- 3 MNPS projects completed in the past 5 years











October 17, 2023

## Site Safety

American Constructors' team is committed to ensuring all employees:

- Have a background check
- Are badged/identified clearly
- Are wearing proper OSHA approved safety attire

#### **Working on an Operational Campus**

"Our superintendents will be at the site full-time and be in communication with the school administration so there are no surprises."



## Timeline

- October 2023 Site demolition and topsoil removal
- November December 2023 Excavation (blasting)
- December 2023 April 2024 Building foundations
- May 2024 Masonry walls (Start going vertical!)
- August 2025 (start of school) New building opens
- August 2026 Final campus completion







Interior Views





## Upgrades

#### **Percy Priest ES Replacement School**

**PTO and MNPS Funded Improvements** 

| ltem |                                                |
|------|------------------------------------------------|
| 1    | Sports Floor in Playroom                       |
| 2    | Two additional Basketball Goals + Wall Padding |
| 3    | Floor Inserts for Volleyball net               |
| 4    | A/V System in Playroom                         |
| 5    | Motorized Blackout Shades in Playroom          |
| 6    | Additional Acoustic Wall Panels                |
| 7    | Side and Backstage Curtains for Platform       |
| 8    | Electrical for Stage Lighting                  |
| 9    | Stage Lighting                                 |
| 10   | Rugs for Grades 2-5                            |
| 11