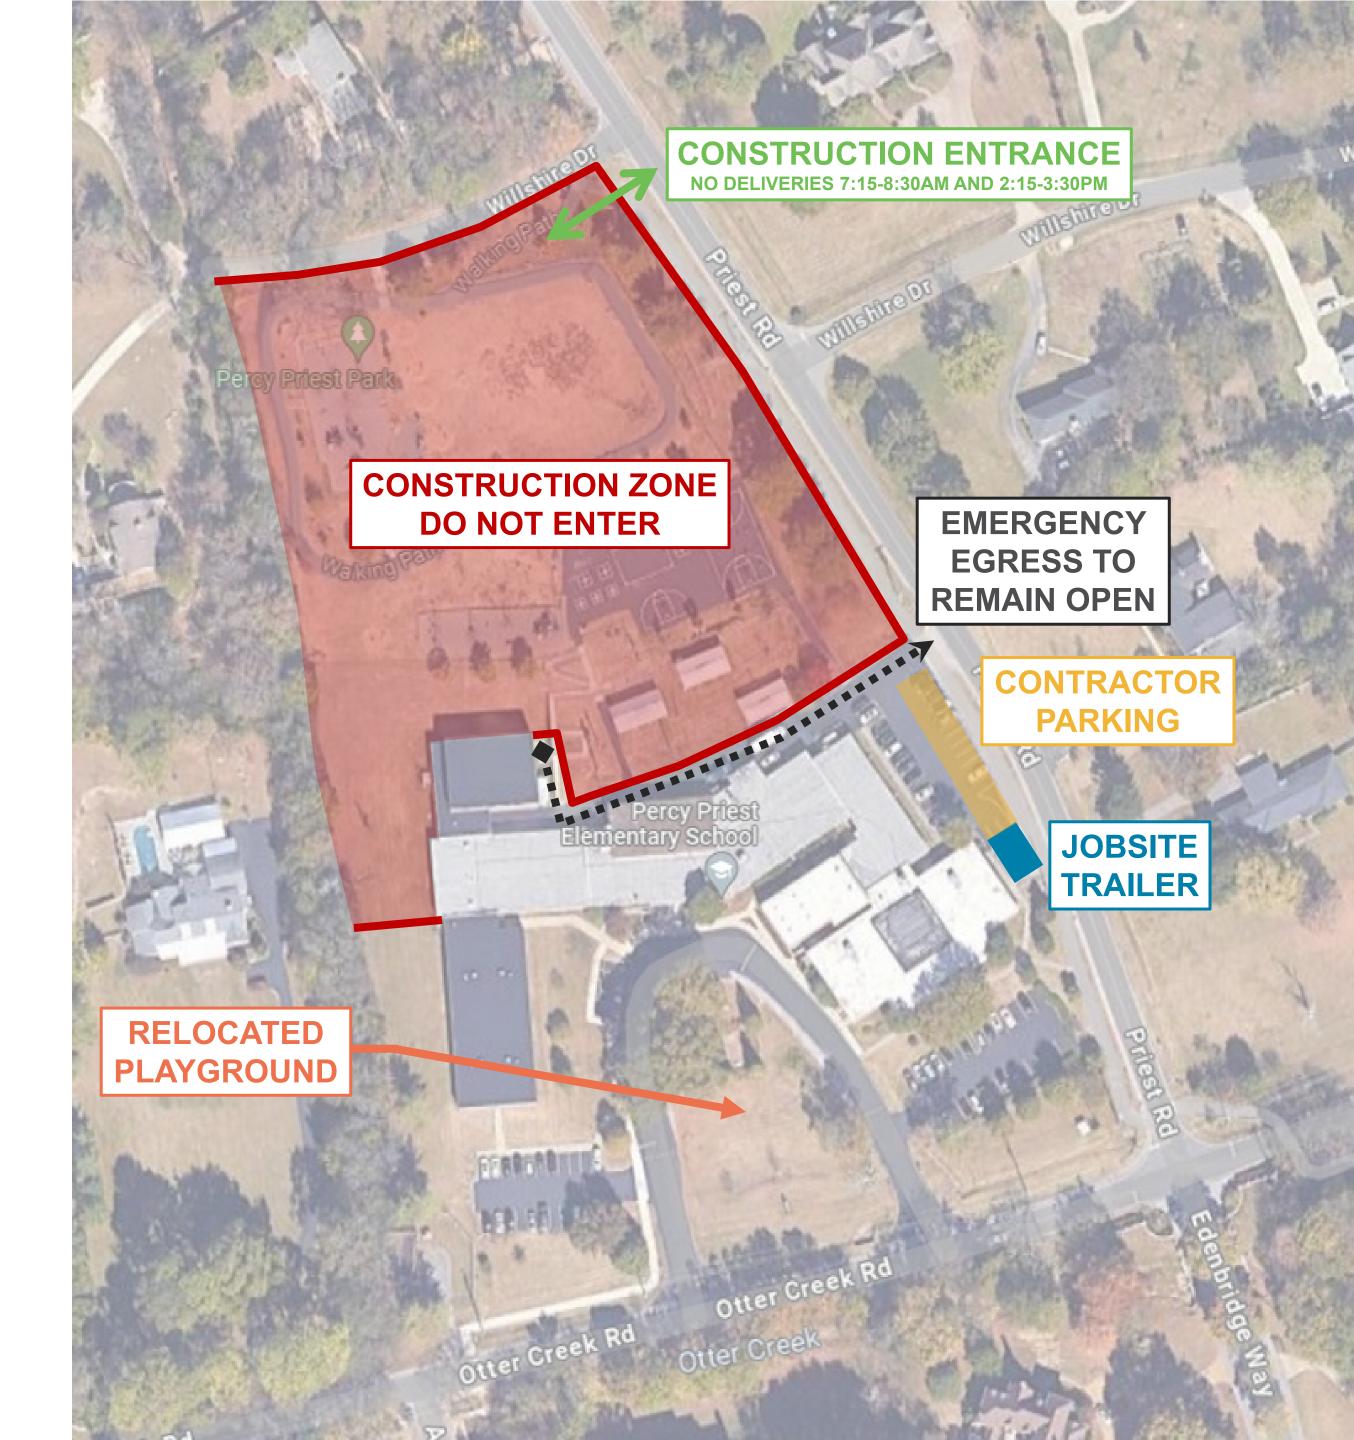

## Site Safety

American Constructors' team is committed to ensuring all employees:

- Have a background check
- Are badged/identified clearly
- Are wearing proper OSHA approved safety attire

#### **Working on an Operational Campus**

"Our superintendents will be at the site full-time and be in communication with the school administration so there are no surprises."

## Timeline

- October 2023 Site demolition and topsoil removal
- November December 2023 Excavation (blasting)
- December 2023 April 2024 Building foundations
- May 2024 Masonry walls (Start going vertical!)
- August 2025 (start of school) New building opens
- August 2026 Final campus completion