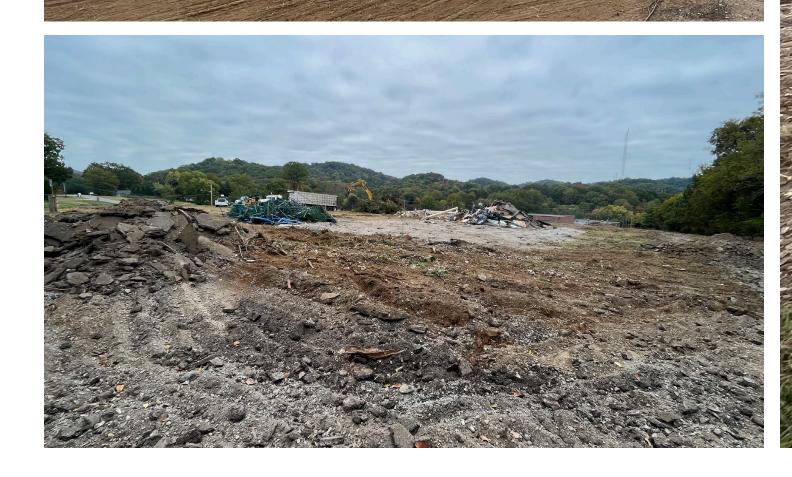

## Timeline

- October 2023 Site demolition and topsoil removal
- November December 2023 Excavation (blasting)
- December 2023 April 2024 Building foundations
- May 2024 Masonry walls (Start going vertical!)
- August 2025 (start of school) New building opens
- August 2026 Final campus completion