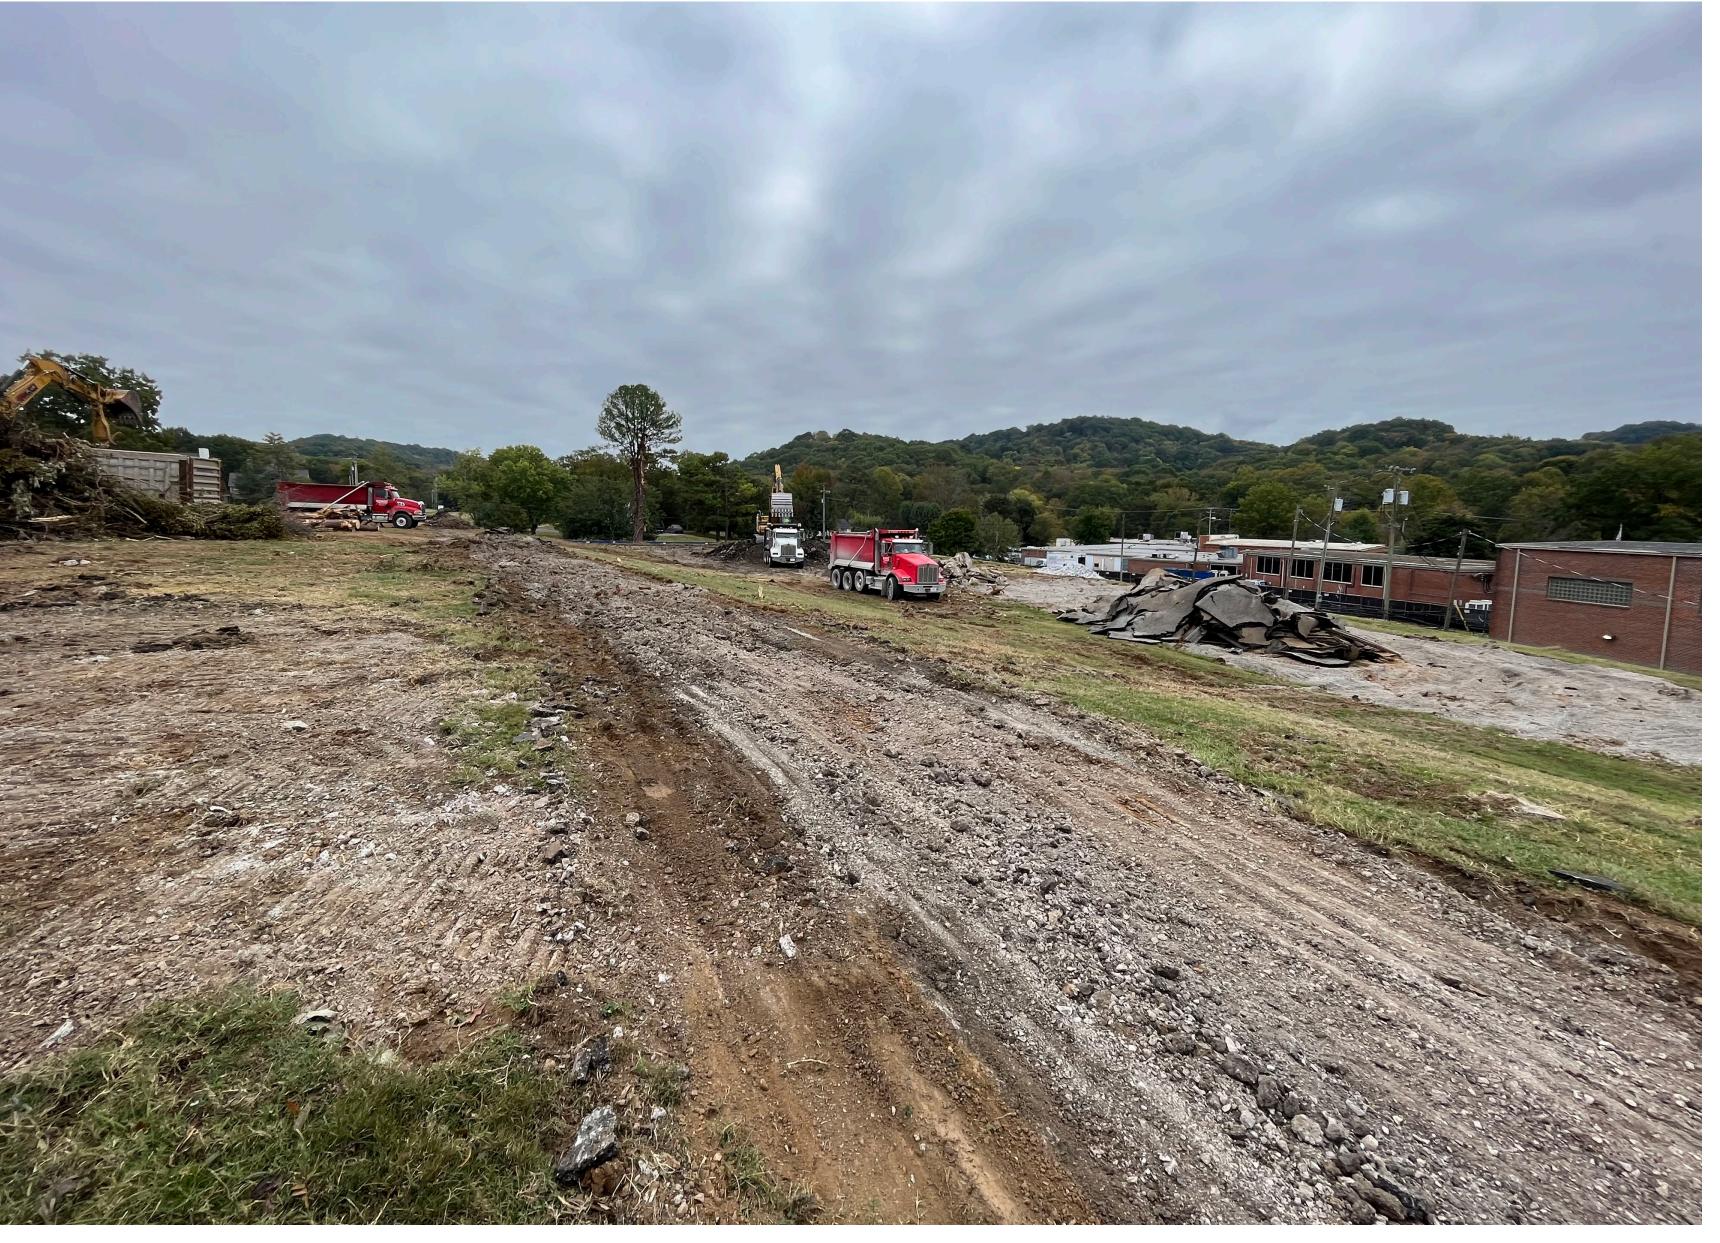

## Timeline

- October 2023 Site demolition and topsoil removal
- November December 2023 Excavation (blasting)
- December 2023 April 2024 Building foundations
- May 2024 Masonry walls (Start going vertical!)
- August 2025 (start of school) New building opens
- August 2026 Final campus completion