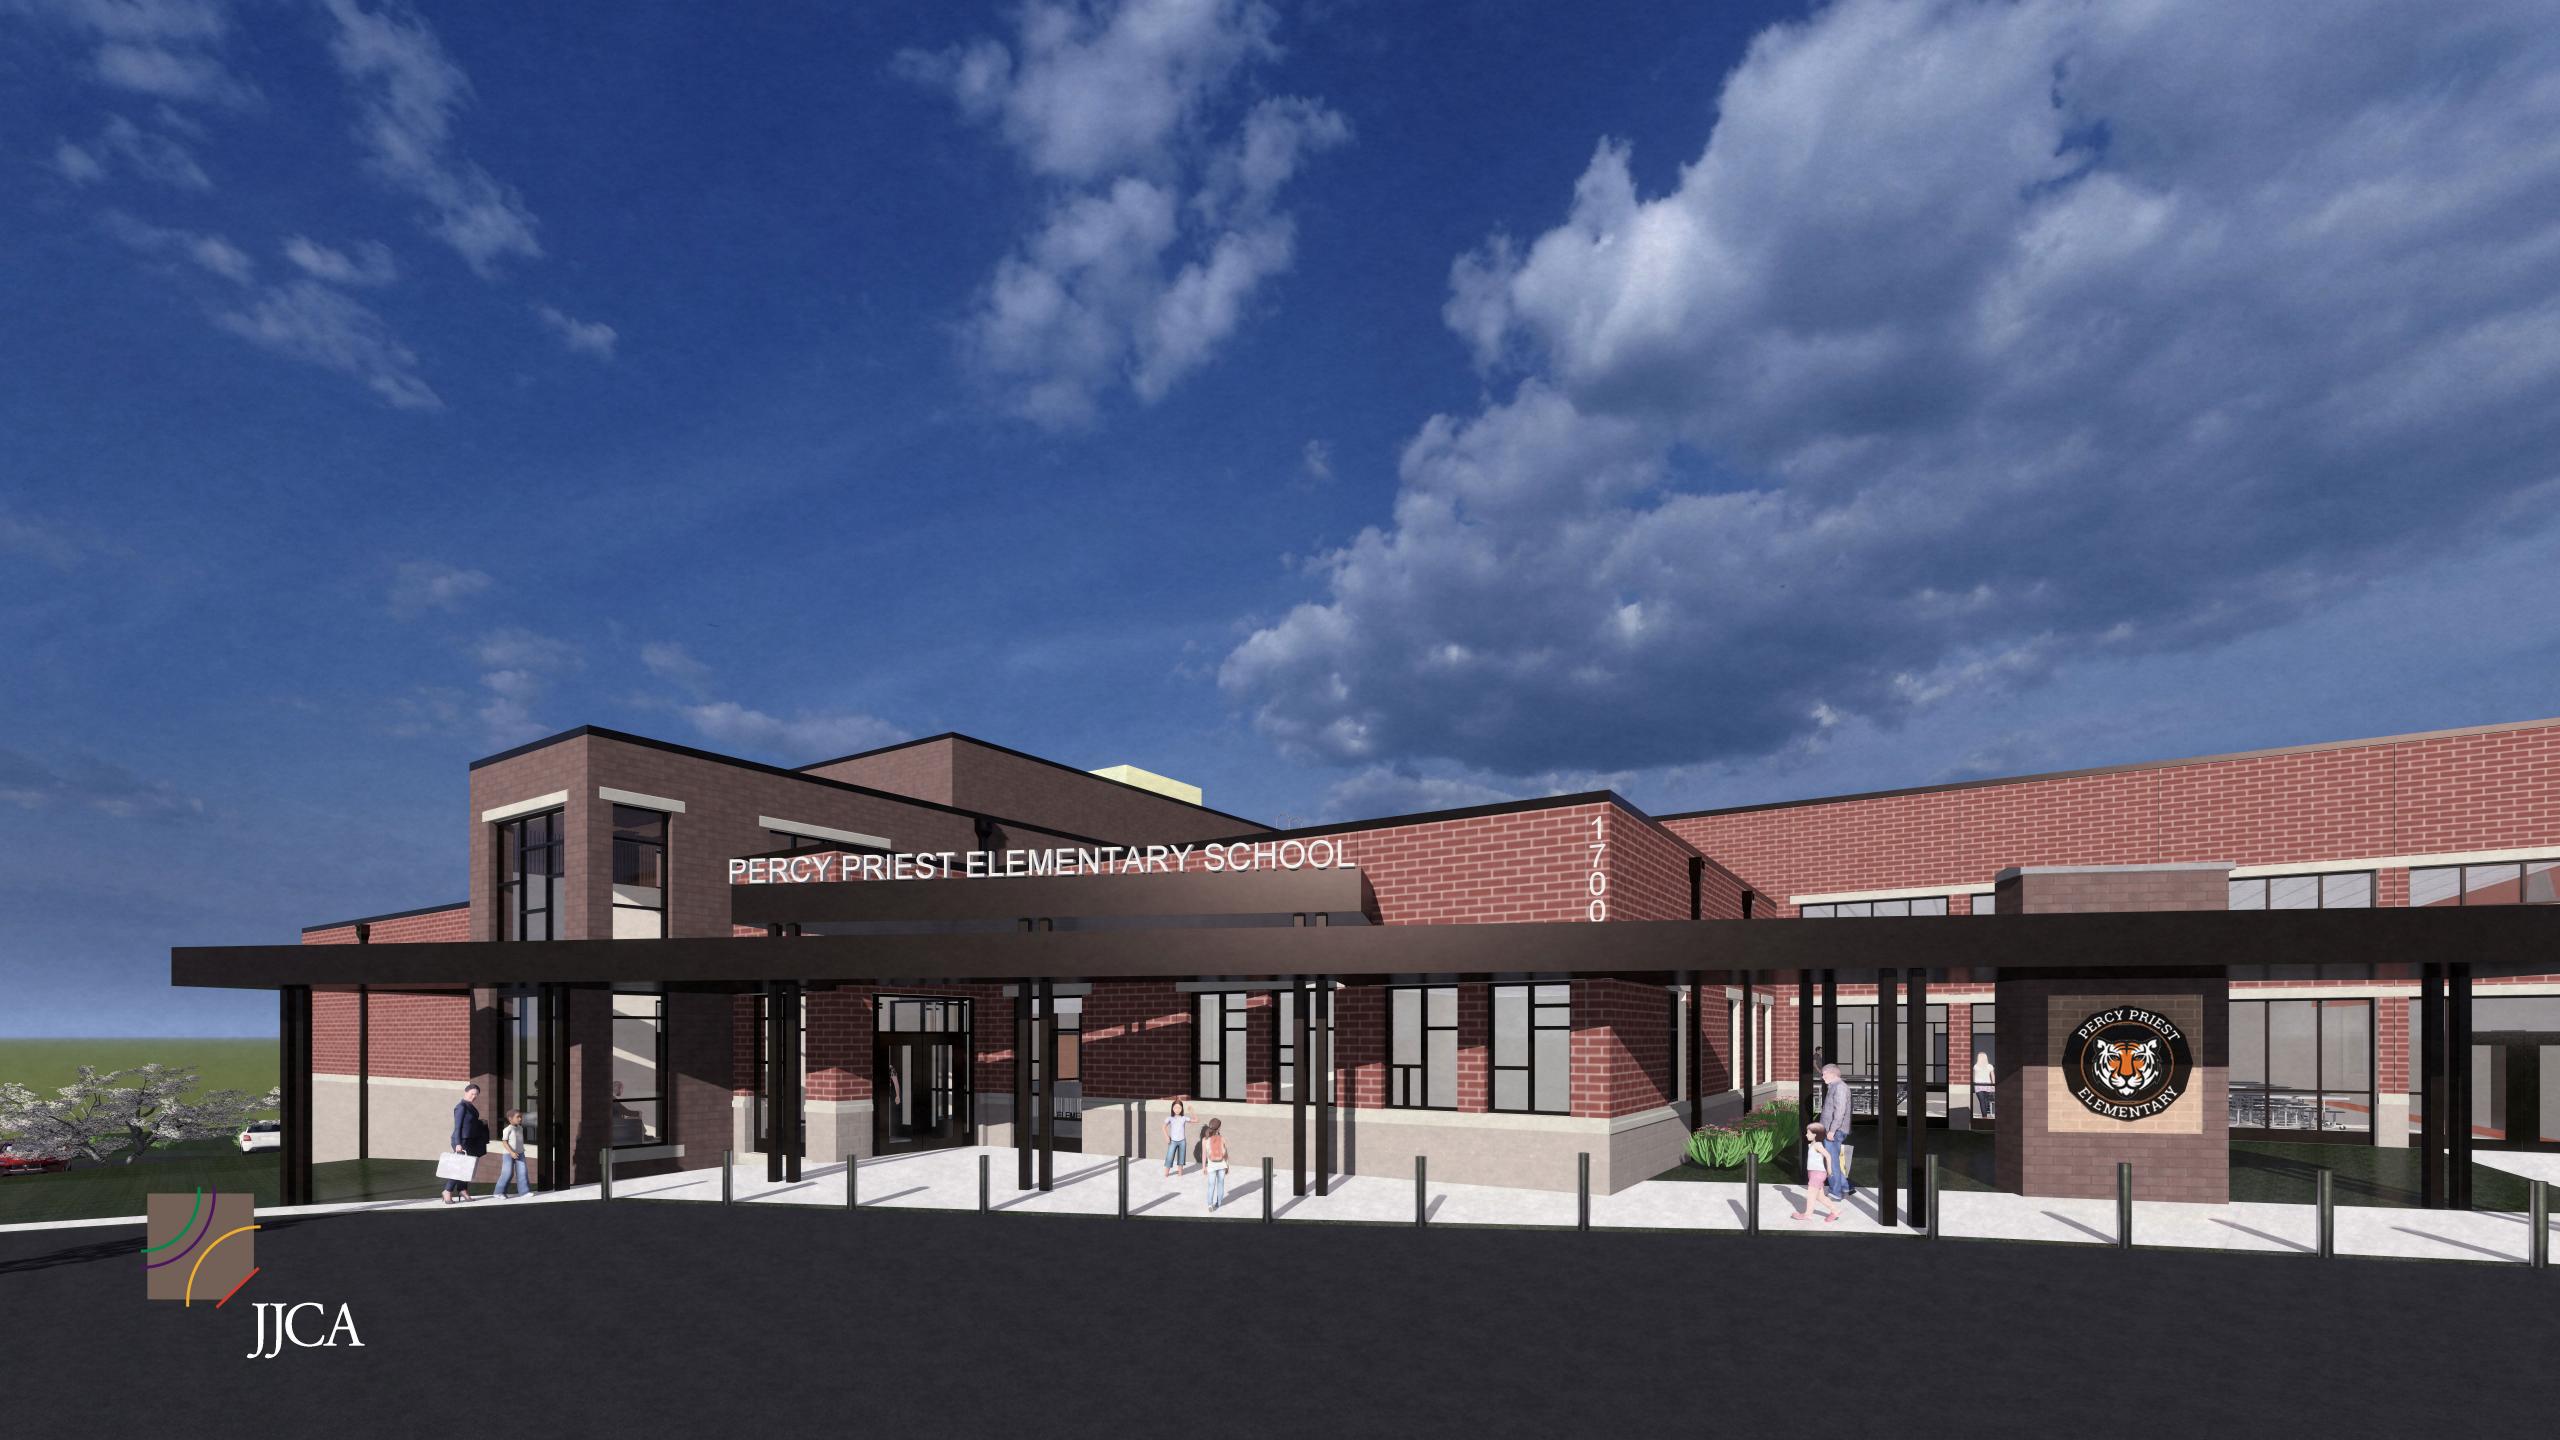

## Flementary School

Current Capacity – 494 students
New Building Capacity – 743 students

Opening August 2025

- 43 years in business in Nashville and Middle TN
- 16 LEED certified projects completed to date
- 3 MNPS projects completed in the past 5 years

Interior Views