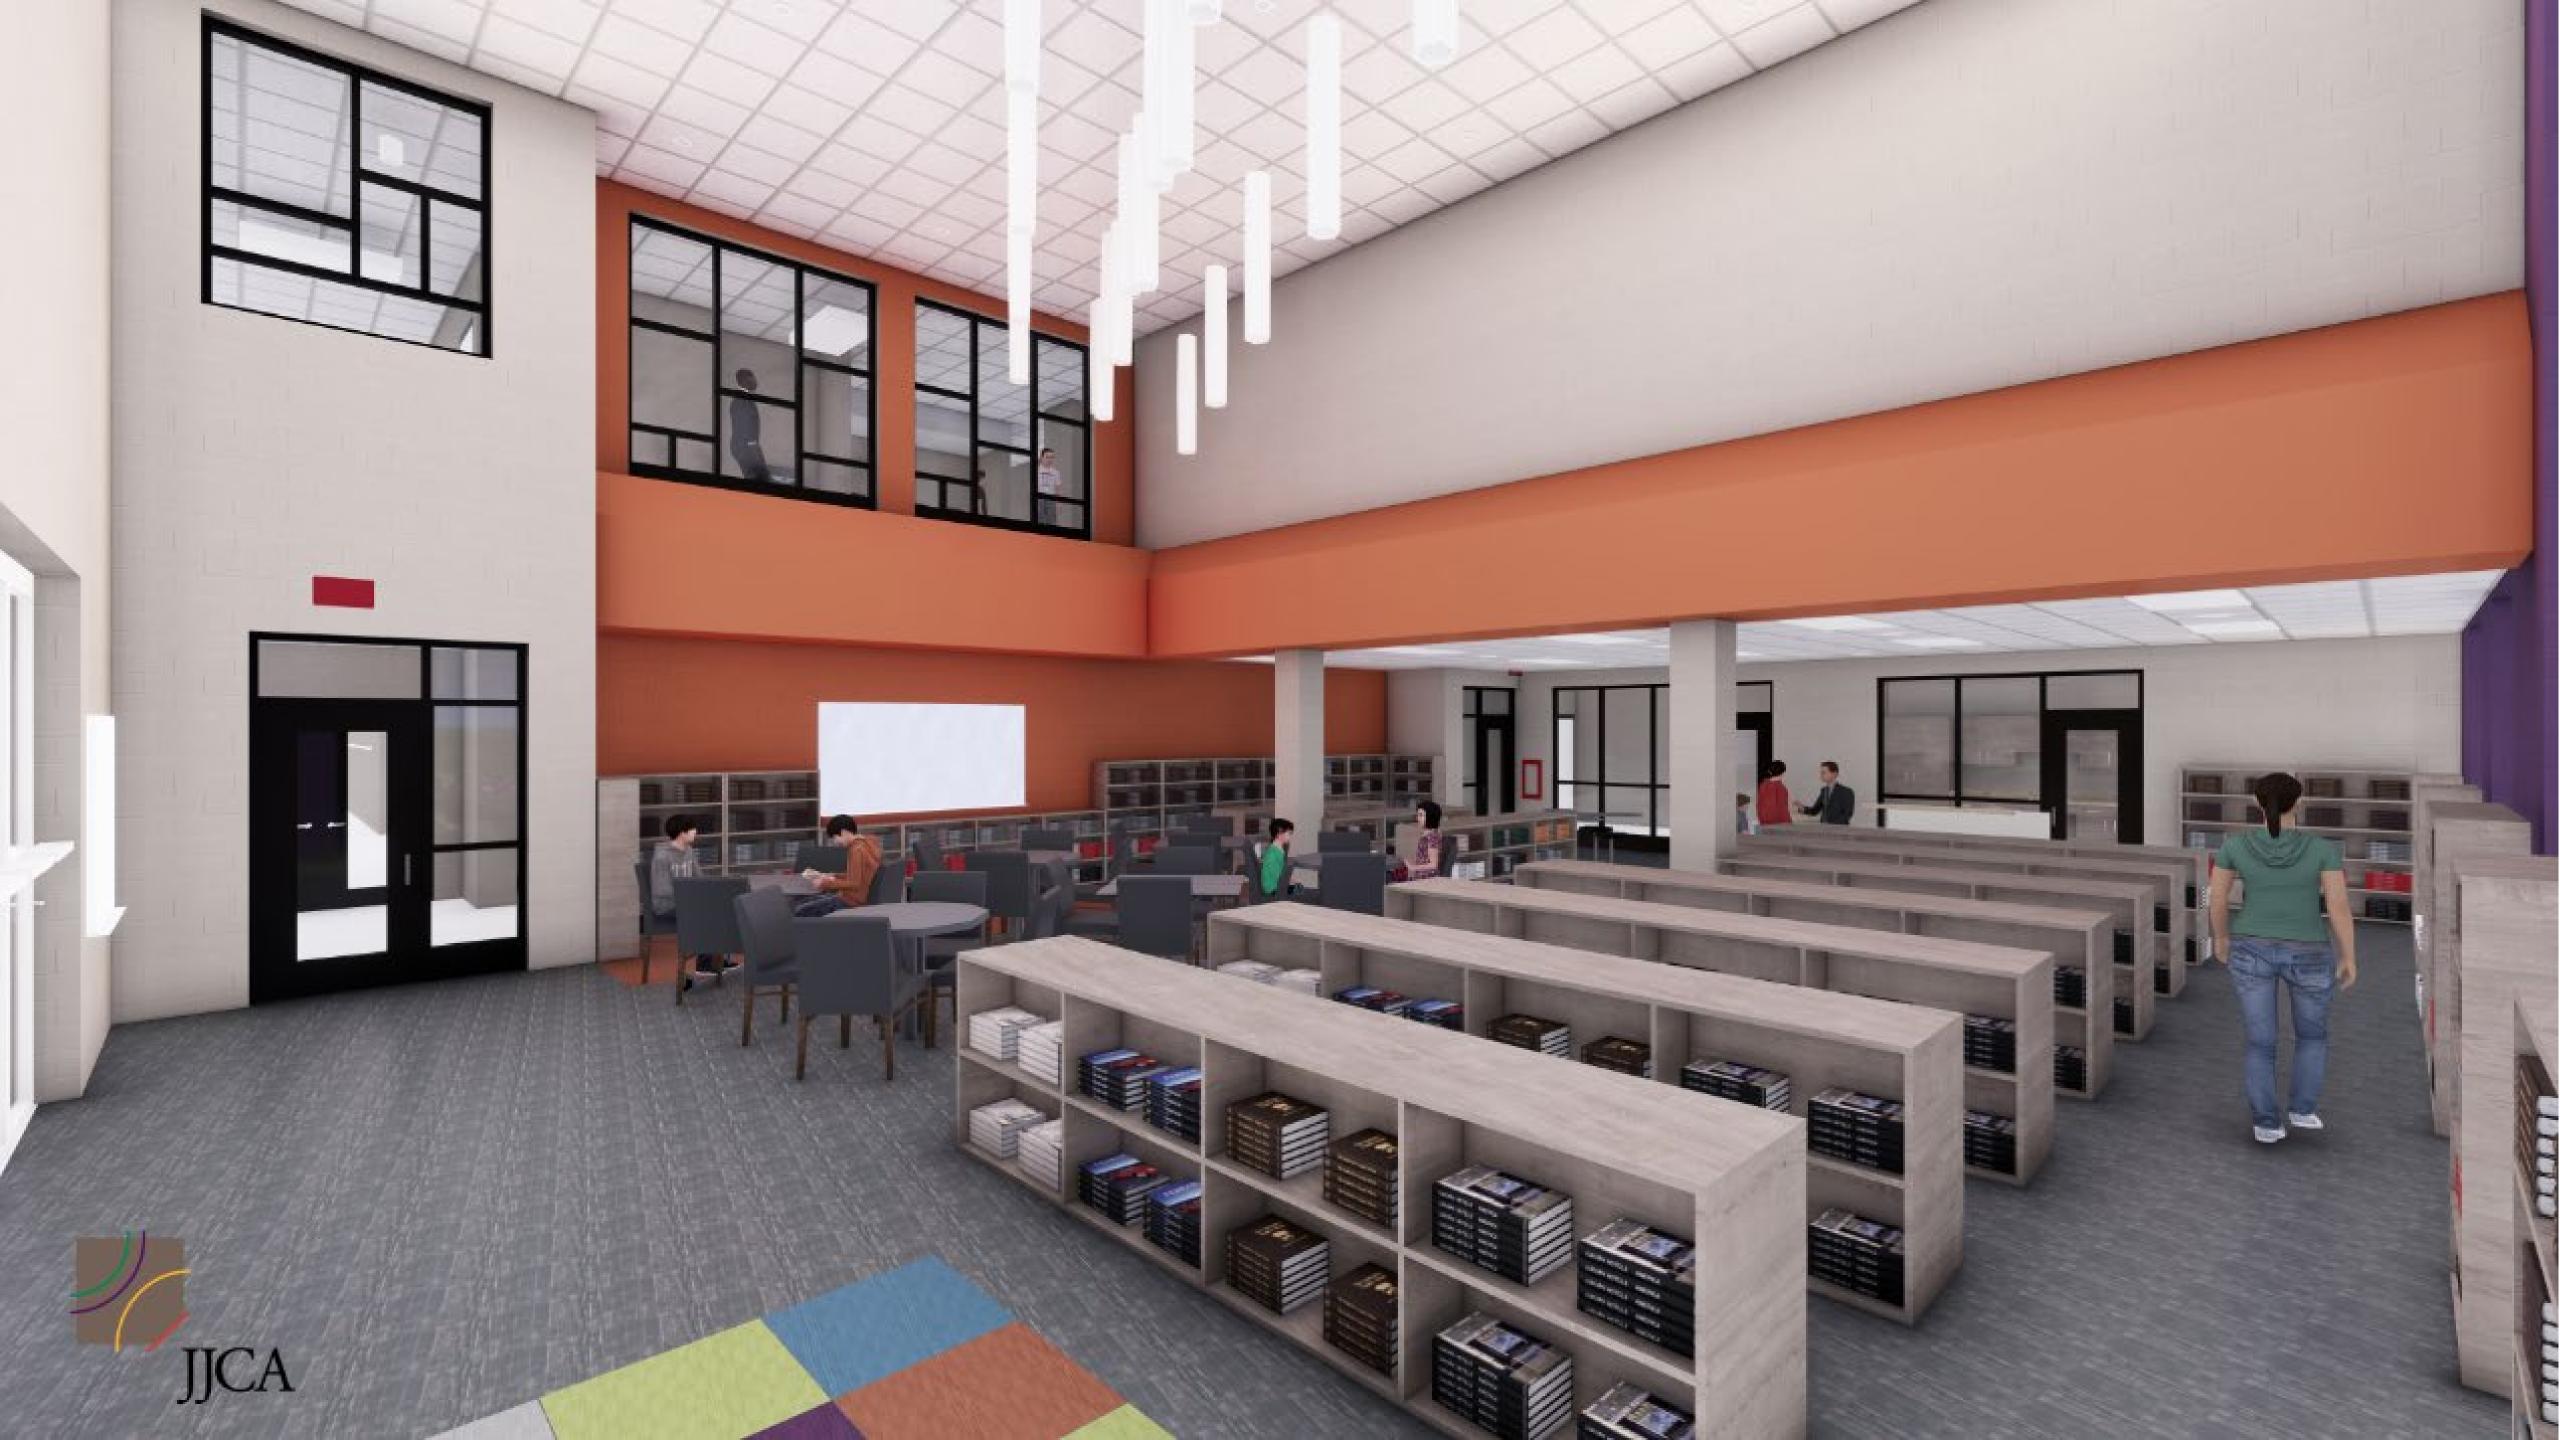

ed projects completed to date
- 3 MNPS projects completed in the past 5 years











October 17, 2023

## Site Safety

American Constructors' team is committed to ensuring all employees:

- Have a background check
- Are badged/identified clearly
- Are wearing proper OSHA approved safety attire

#### **Working on an Operational Campus**

"Our superintendents will be at the site full-time and be in communication with the school administration so there are no surprises."



## Timeline

- October 2023 Site demolition and topsoil removal
- November December 2023 Excavation (blasting)
- December 2023 April 2024 Building foundations
- May 2024 Masonry walls (Start going vertical!)
- August 2025 (start of school) New building opens
- August 2026 Final campus completion







Interior Views





## Upgrades

#### **Percy Priest ES Replacement School**

**PTO and MNPS Funded Improvements** 

| ltem |                                                |
|------|------------------------------------------------|
| 1    | Sports Floor in Playroom                       |
| 2    | Two additional Basketball Goals + Wall Padding |
| 3    | Floor Inserts for Volleyball net               |
| 4    | A/V System in Playroom                         |
| 5    | Motorized Blackout Shades in Playroom          |
| 6    | Additional Acoustic Wall Panels                |
| 7    | Side and Backstage Curtains for Platform       |
| 8    | Electrical for Stage Lighting                  |
| 9    | Stage Lighting                                 |
| 10   | Rugs for Grades 2-5                            |
| 1