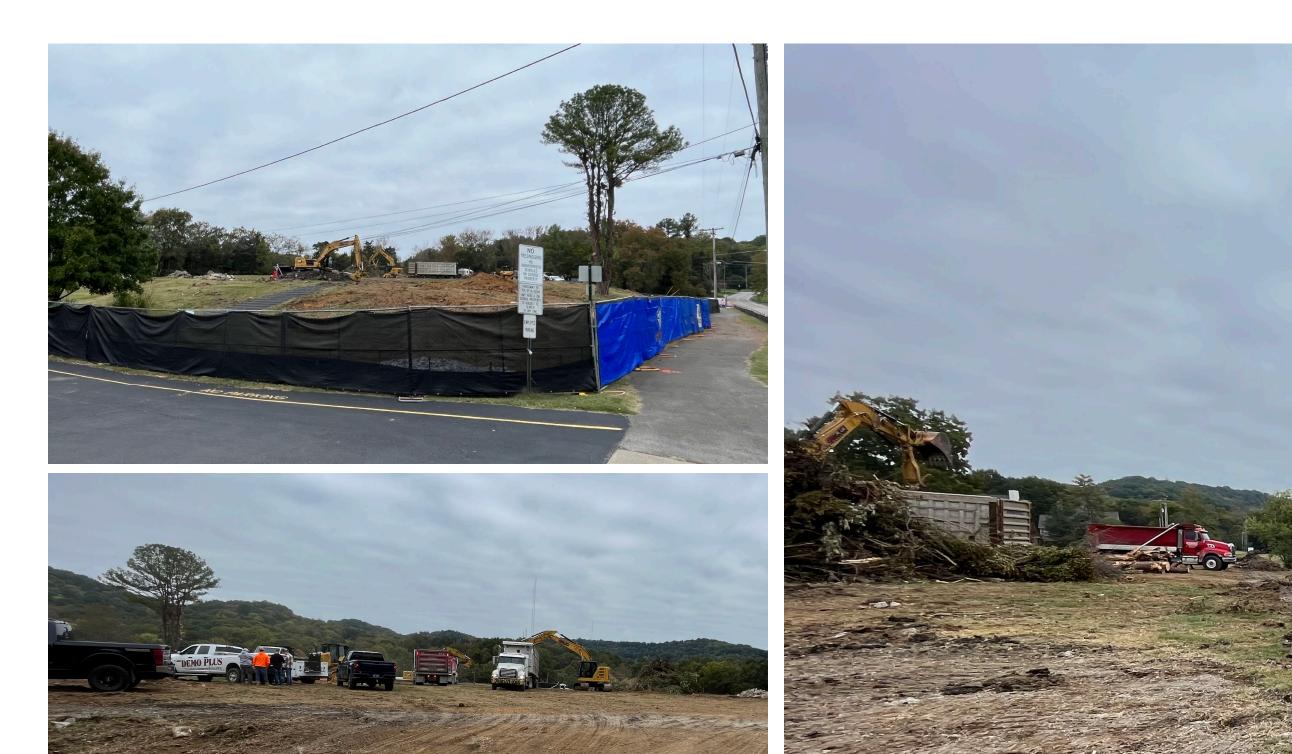

## Timeline

- October 2023 Site demolition and topsoil removal
- November December 2023 Excavation (blasting)
- December 2023 April 2024 Building foundations
- May 2024 Masonry walls (Start going vertical!)
- August 2025 (start of school) New building opens
- August 2026 Final campus completion